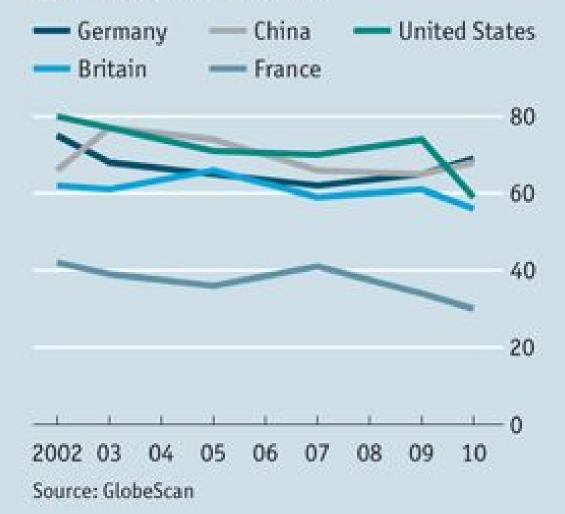

## The real deficit

Respondents agreeing that the free-market system is the best, % of total

• Economist, 09/04/11