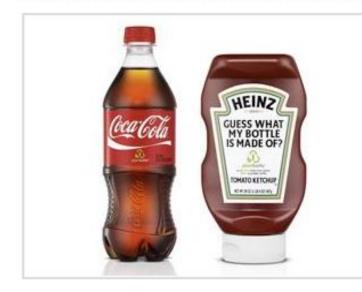

## Heinz and Coke Team up to Squeeze Ketchup into PlantBottles

#### By Matthew Wheeland

Published February 23, 2011 Tags: Bio-based Products, Consumer Products, More...

research process.

#### Email | Print | Single Page View

BOCA RATON, FL — The Coca-Cola Company today announced a partnership that will license the beverage

giant's plant-based packaging to Heinz for use in its ketchup packaging.

The bottle technology, which Coke launched in 2009, uses a plastic sourced from sugarcane waste to replace 30 percent of the plastic in beverage bottles. The company's goal is to eventually achieve 100 percent renewable sources for its packaging, and licensing the technology to Heinz will no doubt help fund the

Heinz plans to introduce PlantBottled ketchup this summer across the United States, switching out about 120 million of its 20-ounce retail and foodservice bottles with the partly renewable packaging. The PlantBottles will have a special label and environmental messages to communicate the benefits of the plant-based packaging to shoppers.