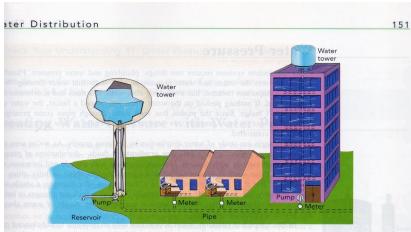

#### ECTION 5.2 Water Distribution

v that we've explored the behavior of objects in fluids, let's turn to the behavior of Is in objects. In this section, as we examine how plumbing distributes water, we'll that pressure, density, and weight are just as important in plumbing as they are in ooning. To keep things simple, we'll focus on the causes of water's motion through nbing, leaving most of the complications associated with the motion itself for the next pier. For example, we'll temporarily ignore drag and viscosity and the fascinating sure changes that accompany fluid motion.

stions to Think About: Why is the water pressure higher in the basement than it is be attic? Why does a deep water well require a pump at the bottom? If a water tower nly a storage device, why is it so tall? Why do skyscrapers have complicated plumbsystems that include reservoirs at various levels in the building? What causes water low up through a drinking straw to your mouth?

eriments to Do: To see the effects of pressure and weight on water, try these simple eriments with a drinking straw. First, "suck" water up the straw from a glass to your th. Are you exerting an attractive force on the water, or is some other force pushing ward toward your mouth? With the straw full of water, seal the top with your finger; sing the seal tight, remove the straw from the glass. What happens to the water de? What happens to the water when you release the seal? Now blow into one end straw full of water while sealing the far end with your finger. When you release the on the far end, what happens to the water? What forces are responsible for this st?