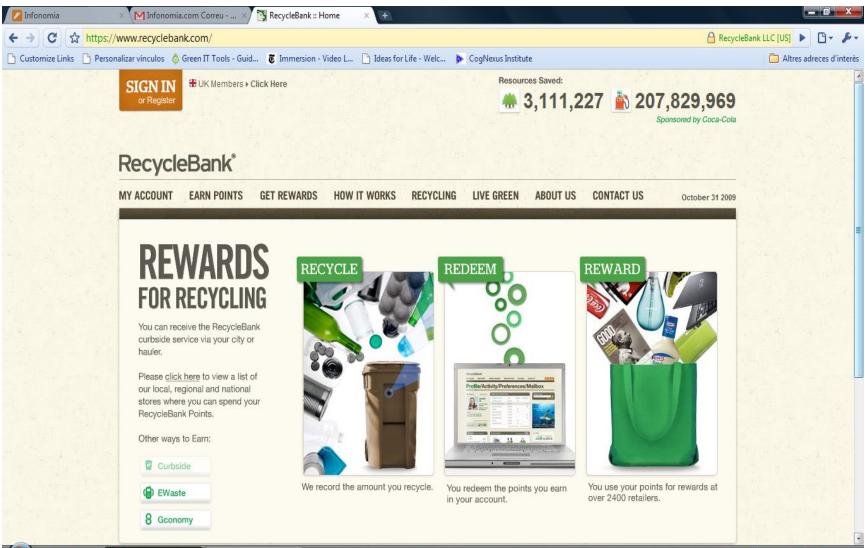

| If you can imagine it, you can delegate it.                                                                                                                       |

Plag | Twitter | About | Droce



## me/we economy





## me/we economy

#### ecomagination<sup>\*\*</sup>

TOPICS PROJECTS

TECHNOLOGIES PROGRESS NEWS

HOME > TECHNOLOGIES > GEOSPRINGTH HYBRID WATER HEATERS

### GeoSpring™ Hybrid Water Heaters

#### ← RETURN TO ALL PRODUCTS

Water heating is one of the largest energy consumers in a home. GE's ENERGY STAR® qualified GeoSpring™ Hybrid Water Heaters are more energy efficient than conventional tank water heaters, saving on water heating costs and lowering associated CO2 emissions.

Image Gallery





GE's ENERGY STAR® qualified GeoSpring" from the surrounding air to heat the water. Owning a GeoSpring ™ could reduce an average US household's electricity consumption related to water heating by over 3,000 kWh per year, avoiding over 60% of these CO2 emissions on the US grid.



GE's ENERGY STAR®